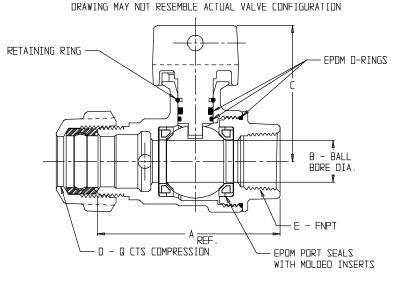

## NL Ball Style Curb Stop – 76102Q

Q CTS Compression x FNPT

| MODEL  | SIZE              | А     | В    | С    | D     | Е     |
|--------|-------------------|-------|------|------|-------|-------|
| 761020 | 3/4 X 5/8 X 3/4   | 2.95  | . 63 | 2.31 | 3/4   | 3⁄4   |
| 761020 | 1 X 5/8 X 3/4     | 3.88  | .63  | 2.31 | 1     | 3⁄4   |
| 761020 | 3⁄4               | 3.24  | . 75 | 2.42 | 3/4   | 3⁄4   |
| 761020 | 1 X 3/4 X 3/4     | 3.22  | . 75 | 2.42 | 1     | 3⁄4   |
| 761020 | 1 X 3⁄4 X 1       | 3.42  | . 75 | 2.42 | 1     | 1     |
| 761020 | 1                 | 3.76  | 1.00 | 2.65 | 1     | 1     |
| 761020 | 1 X 10.55         | 10.55 | 1.00 | 2.65 | 1     | 1     |
| 761020 | 1 1/4 X 1 X 1     | 4.06  | 1.00 | 2.65 | 1 1/4 | 1     |
| 761020 | 1 1/4 X 1 X 1 1/4 | 4.20  | 1.00 | 2.65 | 1 1/4 | 1 1/4 |
| 761020 | 1 1/4             | 4.40  | 1.25 | 2.94 | 1 1/4 | 1 1/4 |
| 761020 | 1 1/2             | 4.87  | 1.50 | З.39 | 2     | 2     |
| 761020 | 2                 | 5.79  | 2.00 | 3.70 | 2     | 2     |

## SUBMITTAL INFORMATION

- Manufactured in compliance with ANSI/AWWA C800 (latest revision)
- Brass components in contact with potable water conform to ASTM B584, UNS C89833 (latest revision) and identified with "NL"
- Certified to NSF/ANSI 61 and NSF/ANSI 372
- Brass components not in contact with potable water conform to ASTM B62 and ASTM B584, UNS C83600 -85-5-5-5 (latest revision)
- PTFE coated brass ball
- Valve rated for 300 PSIG water pressure, end connections not to exceed rated pipe pressures.
- Blow out proof EPDM port seals
- End piece joint sealed with an EPDM o-ring and thread locker
- Insert stiffeners required on all flexible plastic connections