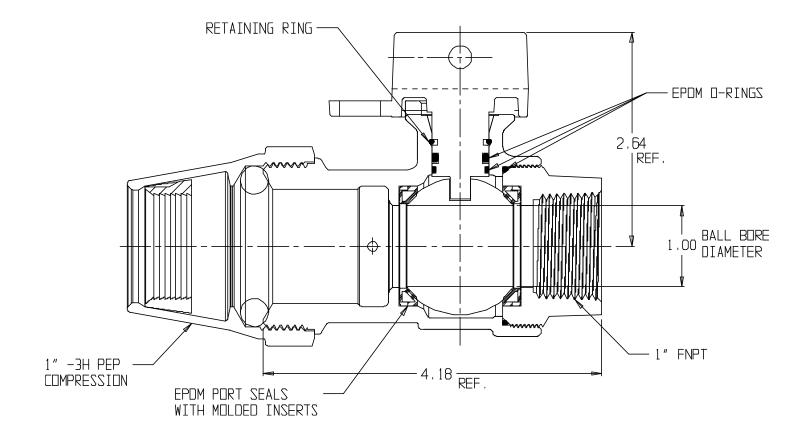

## SUBMITTAL DATA SHEET

NL Ball Style Curb Stop - 76102W-3H 1

-3H PEP Compression x FNPT

## SUBMITTAL INFORMATION

- Manufactured in compliance with ANSI/AWWA C800 (latest revision)
- Brass components in contact with potable water conform to ASTM B584, UNS C89833 (latest revision) and identified with "NL"
- Certified to NSF/ANSI 61 and NSF/ANSI 372
- Brass components not in contact with potable water conform to ASTM B62 and ASTM B584, UNS C83600 -85-5-5-5 (latest revision)
- PTFE coated brass ball
- Valve rated for 300 PSIG water pressure, end connections not to exceed rated pipe pressures.
- Blow out proof EPDM port seals
- End piece joint sealed with an EPDM o-ring and thread locker