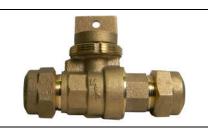

## SUBMITTAL DATA SHEET

NL Ball Style Curb Stop – 76104-3Q

-3Q PEP Compression x -3Q PEP Compression

## **SUBMITTAL INFORMATION**

- Manufactured in compliance with ANSI/AWWA C800 (latest revision)
- Brass components in contact with potable water conform to ASTM B584, UNS C89833 (latest revision) and identified with "NL"
- Certified to NSF/ANSI 61 and NSF/ANSI 372
- Brass components not in contact with potable water conform to ASTM B62 and ASTM B584, UNS C83600 -85-5-5-5 (latest revision)
- PTFE coated brass ball
- Valve rated for 300 PSIG water pressure, end connections not to exceed rated pipe pressures.
- Blow out proof EPDM port seals
- End piece joint sealed with an EPDM o-ring and thread locker
- Insert stiffeners required on all flexible plastic connections