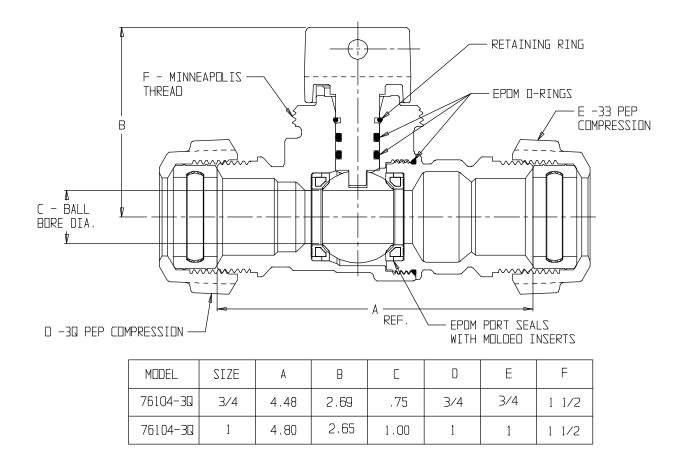

## SUBMITTAL DATA SHEET

NL Ball Style Curb Stop – 76104-3Q

-3Q PEP Compression x -3Q PEP Compression

## **SUBMITTAL INFORMATION**

- Manufactured in compliance with ANSI/AWWA C800 (latest revision)
- Brass components in contact with potable water conform to ASTM B584, UNS C89833 (latest revision) and identified with "NL"
- Certified to NSF/ANSI 61 and NSF/ANSI 372
- Brass components not in contact with potable water conform to ASTM B62 and ASTM B584, UNS C83600 -85-5-5-5 (latest revision)
- PTFE coated brass ball
- Valve rated for 300 PSIG water pressure, end connections not to exceed rated pipe pressures.
- Blow out proof EPDM port seals
- End piece joint sealed with an EPDM o-ring and thread locker
- Insert stiffeners required on all flexible plastic connections