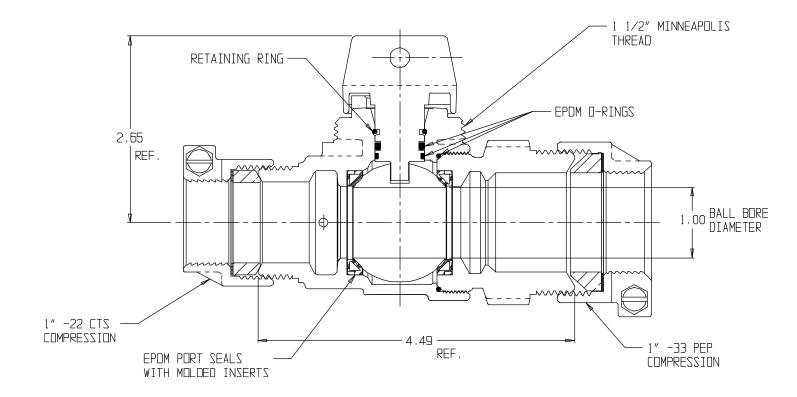

## SUBMITTAL DATA SHEET

NL Ball Style Curb Stop - 76104-22-33 1

## SUBMITTAL INFORMATION

- Manufactured in compliance with ANSI/AWWA C800 (latest revision)
- Brass components in contact with potable water conform to ASTM B584, UNS C89833 (latest revision) and identified with "NL"
- Certified to NSF/ANSI 61 and NSF/ANSI 372
- Brass components not in contact with potable water conform to ASTM B62 and ASTM B584, UNS C83600 -85-5-5-5 (latest revision)
- PTFE coated brass ball
- Valve rated for 300 PSIG water pressure, end connections not to exceed rated pipe pressures.
- Blow out proof EPDM port seals
- End piece joint sealed with an EPDM o-ring and thread locker
- Insert stiffeners required on all flexible plastic connections