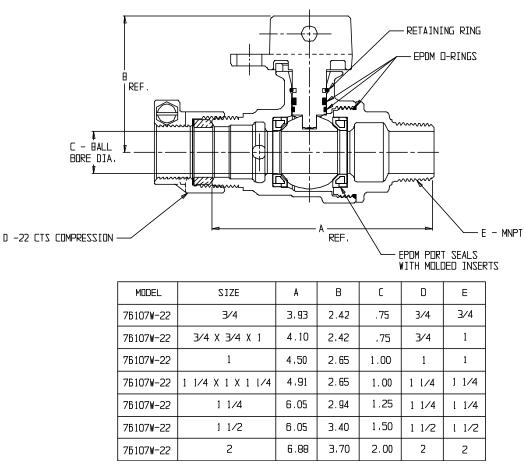

## NL Ball Style Curb Stop – 76107W-22

-22 CTS Compression x MNPT

## SUBMITTAL INFORMATION

- Manufactured in compliance with ANSI/AWWA C800 (latest revision)
- Brass components in contact with potable water conform to ASTM B584, UNS C89833 (latest revision) and identified with "NL"
- Certified to NSF/ANSI 61 and NSF/ANSI 372
- Brass components not in contact with potable water conform to ASTM B62 and ASTM B584, UNS C83600 -85-5-5-5 (latest revision)
- PTFE coated brass ball
- Valve rated for 300 PSIG water pressure, end connections not to exceed rated pipe pressures.
- Blow out proof EPDM port seals
- End piece joint sealed with an EPDM o-ring and thread locker
- Insert stiffeners required on all flexible plastic connections