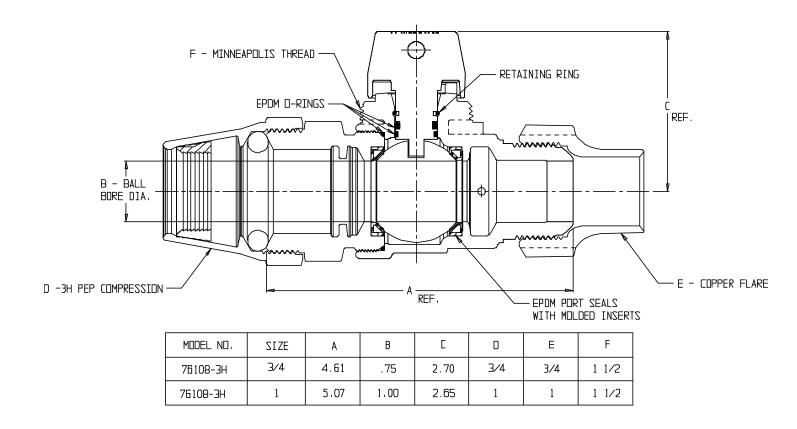

## SUBMITTAL DATA SHEET

NL Ball Style Curb Stop – 76108-3H

-3H PEP Compression x Copper Flare

## SUBMITTAL INFORMATION

- Manufactured in compliance with ANSI/AWWA C800 (latest revision)
- Brass components in contact with potable water conform to ASTM B584, UNS C89833 (latest revision) and identified with "NL"
- Certified to NSF/ANSI 61 and NSF/ANSI 372
- Brass components not in contact with potable water conform to ASTM B62 and ASTM B584, UNS C83600 -85-5-5-5 (latest revision)
- PTFE coated brass ball
- Valve rated for 300 PSIG water pressure, end connections not to exceed rated pipe pressures.
- Blow out proof EPDM port seals
- End piece joint sealed with an EPDM o-ring and thread locker