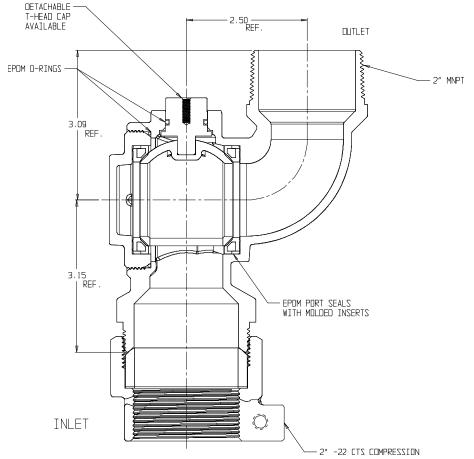

# NL Ball Style Curb Stop – 76109B-22 2 x 1 $\frac{1}{2}$ x 2

#### -22 CTS Compression x MNPT

### SUBMITTAL INFORMATION

- Manufactured in compliance with ANSI/AWWA C800 (latest revision)
- Brass components in contact with potable water conform to ASTM B584, UNS C89833 (latest revision) and identified with "NL"
- Certified to NSF/ANSI 61 and NSF/ANSI 372
- Brass components not in contact with potable water conform to ASTM B62 and ASTM B584, UNS C83600 -85-5-5-5 (latest revision)
- PTFE coated brass ball
- Valve rated for 300 PSIG water pressure, end connections not to exceed rated pipe pressures.
- Blow out proof EPDM port seals
- End piece joint sealed with an EPDM o-ring and thread locker
- Insert stiffeners required on all flexible plastic connections