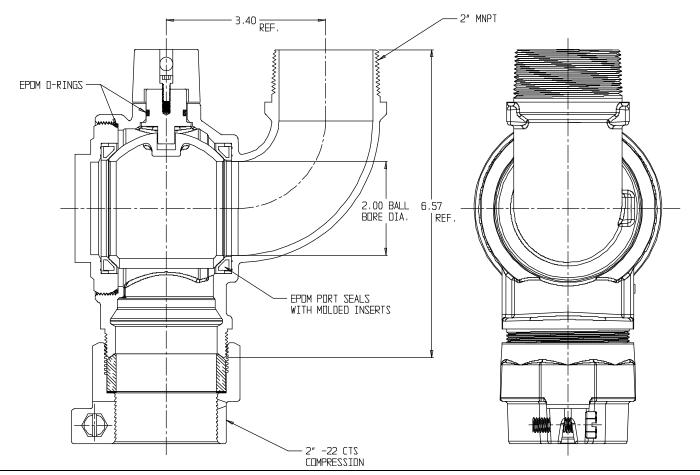

## **SUBMITTAL DATA SHEET**

NL Ball Style Curb Stop - 76109BCAP-22 2

-22 CTS Compression x MNPT

## SUBMITTAL INFORMATION

- Manufactured in compliance with ANSI/AWWA C800 (latest revision)
- Brass components in contact with potable water conform to ASTM B584, UNS C89833 (latest revision) and identified with "NL"
- Certified to NSF/ANSI 61 and NSF/ANSI 372
- Brass components not in contact with potable water conform to ASTM B62 and ASTM B584, UNS C83600 -85-5-5-5 (latest revision)
- PTFE coated brass ball
- Valve rated for 300 PSIG water pressure, end connections not to exceed rated pipe pressures.
- Blow out proof EPDM port seals
- End piece joint sealed with an EPDM o-ring and thread locker