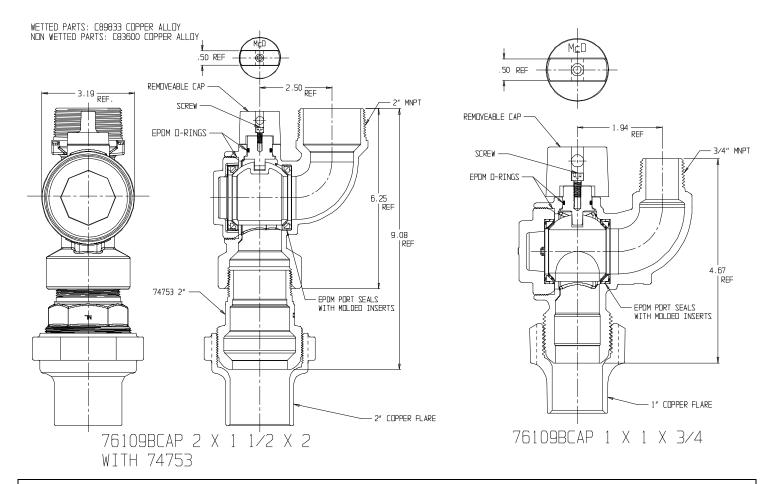

## NL Ball Style Curb Stop – 76109BCAP

Copper Flare x MNPT

## SUBMITTAL INFORMATION

- Manufactured in compliance with ANSI/AWWA C800 (latest revision)
- Brass components in contact with potable water conform to ASTM B584, UNS C89833 (latest revision) and identified with "NL"
- Certified to NSF/ANSI 61 and NSF/ANSI 372
- Brass components not in contact with potable water conform to ASTM B62 and ASTM B584, UNS C83600 -85-5-5-5 (latest revision)
- PTFE coated brass ball
- Valve rated for 300 PSIG water pressure, end connections not to exceed rated pipe pressures.
- Blow out proof EPDM port seals
- End piece joint sealed with an EPDM o-ring and thread locker