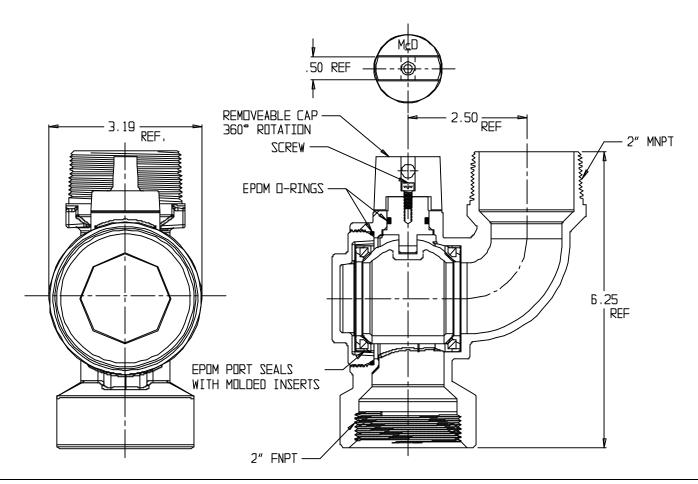

## SUBMITTAL DATA SHEET

NL Ball Style Curb Stop - 76109BCAPF 2X1 1/2X2

FNPT x MNPT

## SUBMITTAL INFORMATION

- Manufactured in compliance with ANSI/AWWA C800 (latest revision)
- Brass components in contact with potable water conform to ASTM B584, UNS C89833 (latest revision) and identified with "NL"
- Certified to NSF/ANSI 61 and NSF/ANSI 372
- Brass components not in contact with potable water conform to ASTM B62 and ASTM B584, UNS C83600 -85-5-5-5 (latest revision)
- PTFE coated brass ball
- Valve rated for 300 PSIG water pressure, end connections not to exceed rated pipe pressures.
- Blow out proof EPDM port seals
- End piece joint sealed with an EPDM o-ring and thread locker