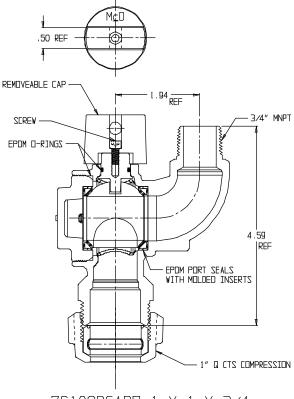

## NL Ball Style Curb Stop – 76109BCAPQ

Q CTS Compression x MNPT

76109BCAPQ 1 X 1 X 3/4

## SUBMITTAL INFORMATION

- Manufactured in compliance with ANSI/AWWA C800 (latest revision)
- Brass components in contact with potable water conform to ASTM B584, UNS C89833 (latest revision) and identified with "NL"
- Certified to NSF/ANSI 61 and NSF/ANSI 372
- Brass components not in contact with potable water conform to ASTM B62 and ASTM B584, UNS C83600 -85-5-5-5 (latest revision)
- PTFE coated brass ball
- Valve rated for 300 PSIG water pressure, end connections not to exceed rated pipe pressures.
- Blow out proof EPDM port seals
- End piece joint sealed with an EPDM o-ring and thread locker
- Insert stiffeners required on all flexible plastic connections