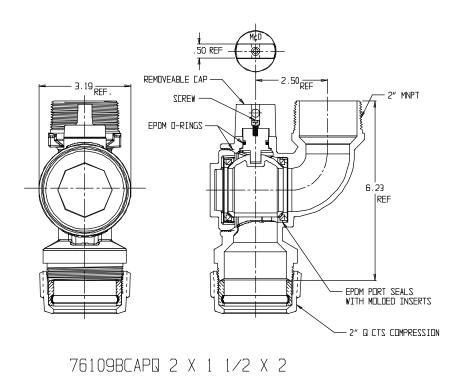

## NL Ball Style Curb Stop – 76109BCAPQ

Q CTS Compression x MNPT

76109BCAPQ 1 X 1 X 3/4

## SUBMITTAL INFORMATION

- Manufactured in compliance with ANSI/AWWA C800 (latest revision)
- Brass components in contact with potable water conform to ASTM B584, UNS C89833 (latest revision) and identified with "NL"
- Certified to NSF/ANSI 61 and NSF/ANSI 372
- Brass components not in contact with potable water conform to ASTM B62 and ASTM B584, UNS C83600 -85-5-5-5 (latest revision)
- PTFE coated brass ball
- Valve rated for 300 PSIG water pressure, end connections not to exceed rated pipe pressures.
- Blow out proof EPDM port seals
- End piece joint sealed with an EPDM o-ring and thread locker
- Insert stiffeners required on all flexible plastic connections