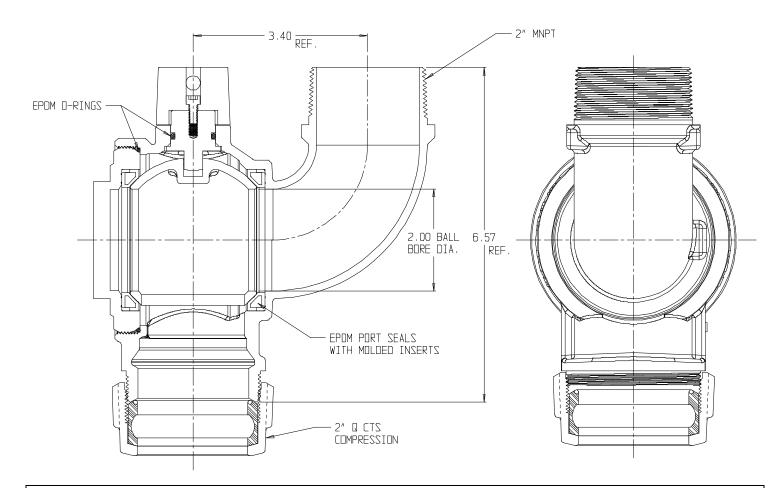

## **SUBMITTAL DATA SHEET**

NL Ball Style Curb Stop – 76109BCAPQ 2

Q CTS Compression x MNPT

## SUBMITTAL INFORMATION

- Manufactured in compliance with ANSI/AWWA C800 (latest revision)
- Brass components in contact with potable water conform to ASTM B584, UNS C89833 (latest revision) and identified with "NL"
- Certified to NSF/ANSI 61 and NSF/ANSI 372
- Brass components not in contact with potable water conform to ASTM B62 and ASTM B584, UNS C83600 -85-5-5-5 (latest revision)
- PTFE coated brass ball
- Valve rated for 300 PSIG water pressure, end connections not to exceed rated pipe pressures.
- Blow out proof EPDM port seals
- End piece joint sealed with an EPDM o-ring and thread locker