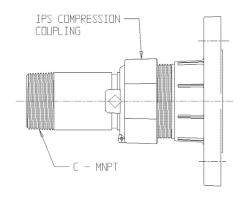

## **SUBMITTAL DATA SHEET**

NL Meter Coupling - 7610A-55

MNPT x MNPT

| MODEL    | SIZE  | А    | В    | С     |
|----------|-------|------|------|-------|
| 7610A-55 | 1 1/2 | 2.84 | 5.80 | 1 1/2 |
| 7610A-55 | 2     | 2.84 | 5.95 | 2     |

## SUBMITTAL INFORMATION

- Manufactured in compliance with ANSI/AWWA C800 (latest revision)
- Brass components in contact with potable water conform to ASTM B584, UNS C89833 (latest revision) and identified with "NL"
- Brass pipe in contact with potable water conforms to ASTM B43, UNS C23000 (latest revision)
- Certified to NSF/ANSI 61 and NSF/ANSI 372
- Brass components not in contact with potable water conform to ASTM B62 and ASTM B584, UNS C83600 -85-5-5-5 (latest revision)
- Large wrench area provided for proper installation