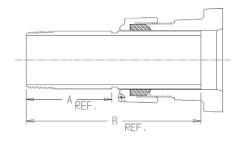

## **SUBMITTAL DATA SHEET**

NL Meter Coupling - 7610A-55

MNPT x MNPT

| MODEL    | SIZE  | А    | В    | С     |
|----------|-------|------|------|-------|
| 7610A-55 | 1 1/2 | 2.84 | 5.80 | 1 1/2 |
| 7610A-55 | 2     | 2.84 | 5.95 | 2     |