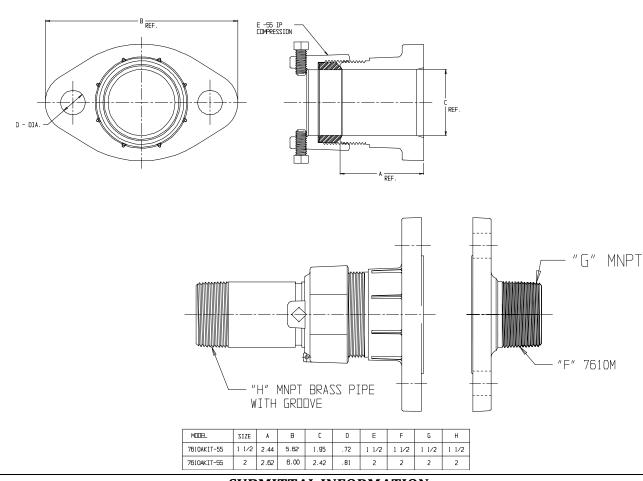

## NL Meter Coupling – 7610AKIT-55

MNPT Pipe x MNPT Meter Flange

## SUBMITTAL INFORMATION

- Manufactured in compliance with ANSI/AWWA C800 (latest revision)
- Brass components in contact with potable water conform to ASTM B584, UNS C89833 (latest revision) and identified with "NL"
- Certified to NSF/ANSI 61 and NSF/ANSI 372
- Brass components not in contact with potable water conform to ASTM B62 and ASTM B584, UNS C83600 -85-5-5-5 (latest revision)
- Large wrench area provided for proper installation