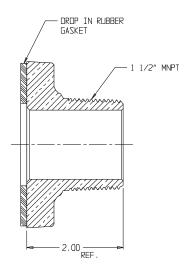

## NL Meter Coupling - 7610M 1 ½

## SUBMITTAL INFORMATION

- Manufactured in compliance with ANSI/AWWA C800 (latest revision)
- Brass components in contact with potable water conform to ASTM B584, UNS C89833 (latest revision) and identified with "NL"
- Certified to NSF/ANSI 61 and NSF/ANSI 372
- Brass components not in contact with potable water conform to ASTM B62 and ASTM B584, UNS C83600 -85-5-5-5 (latest revision)
- Large wrench area provided for proper installation