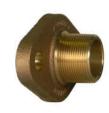

## NL Meter Coupling - 7610M 1 ½

## SUBMITTAL INFORMATION

- Manufactured in compliance with ANSI/AWWA C800 (latest revision)
- Brass components in contact with potable water conform to ASTM B584, UNS C89833 (latest revision) and identified with "NL"
- Certified to NSF/ANSI 61 and NSF/ANSI 372
- Brass components not in contact with potable water conform to ASTM B62 and ASTM B584, UNS C83600 -85-5-5-5 (latest revision)
- Large wrench area provided for proper installation