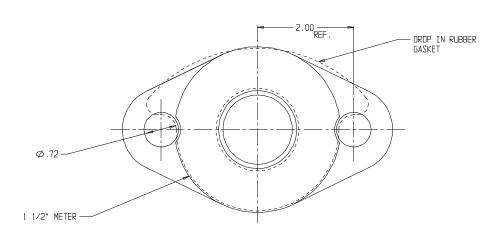

## NL Meter Coupling - 7610M 1 ½

## SUBMITTAL INFORMATION

- Manufactured in compliance with ANSI/AWWA C800 (latest revision)
- Brass components in contact with potable water conform to ASTM B584, UNS C89833 (latest revision) and identified with "NL"
- Certified to NSF/ANSI 61 and NSF/ANSI 372
- Brass components not in contact with potable water conform to ASTM B62 and ASTM B584, UNS C83600 -85-5-5-5 (latest revision)
- Large wrench area provided for proper installation