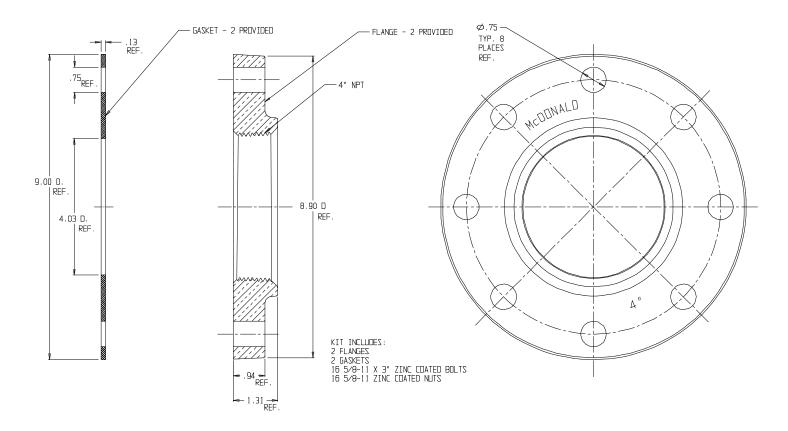

## NL Meter Coupling - 7610RK 4

Round Flange x FNPT

## SUBMITTAL INFORMATION

- Manufactured in compliance with ANSI/AWWA C800 (latest revision)
- Brass components in contact with potable water conform to ASTM B584, UNS C89833 (latest revision) and identified with "NL"
- Certified to NSF/ANSI 61 and NSF/ANSI 372
- Brass components not in contact with potable water conform to ASTM B62 and ASTM B584, UNS C83600 -85-5-5-5 (latest revision)
- Large wrench area provided for proper installation