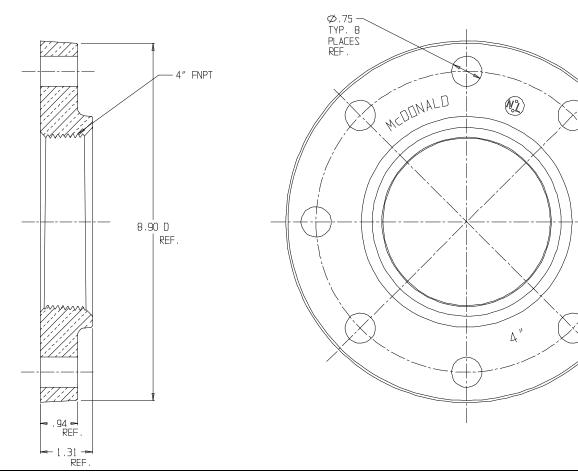

## NL Meter Coupling - 7610R 4

## SUBMITTAL INFORMATION

- Manufactured in compliance with ANSI/AWWA C800 (latest revision)
- Brass components in contact with potable water conform to ASTM B584, UNS C89833 (latest revision) and identified with "NL"
- Certified to NSF/ANSI 61 and NSF/ANSI 372
- Brass components not in contact with potable water conform to ASTM B62 and ASTM B584, UNS C83600 -85-5-5-5 (latest revision)
- Large wrench area provided for proper installation