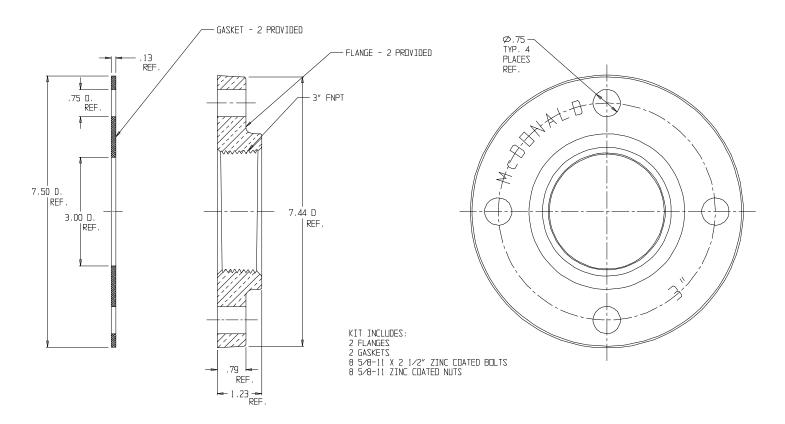

## SUBMITTAL INFORMATION

- Manufactured in compliance with ANSI/AWWA C800 (latest revision)
- Brass components in contact with potable water conform to ASTM B584, UNS C89833 (latest revision) and identified with "NL"
- Certified to NSF/ANSI 61 and NSF/ANSI 372
- Brass components not in contact with potable water conform to ASTM B62 and ASTM B584, UNS C83600 -85-5-5-5 (latest revision)
- Large wrench area provided for proper installation