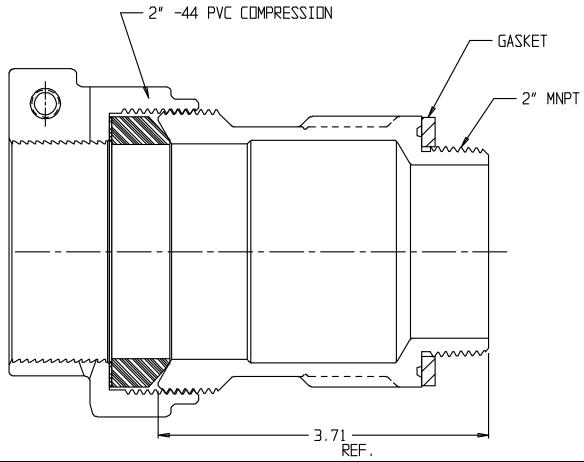

## NL Meter Coupling – 7611-44 2

-44 PVC Compression x MNPT

## SUBMITTAL INFORMATION

- Manufactured in compliance with ANSI/AWWA C800 (latest revision)
- Brass components in contact with potable water conform to ASTM B584, UNS C89833 (latest revision) and identified with "NL"
- Certified to NSF/ANSI 61 and NSF/ANSI 372
- Brass components not in contact with potable water conform to ASTM B62 and ASTM B584, UNS C83600 -85-5-5-5 (latest revision)
- Large wrench area provided for proper installation