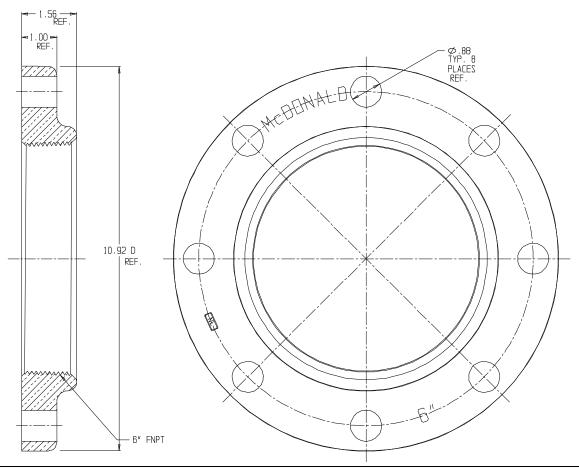

## NL Meter Coupling - 7610R 6

Round Flange x FNPT

## SUBMITTAL INFORMATION

- Manufactured in compliance with ANSI/AWWA C800 (latest revision)
- Brass components in contact with potable water conform to ASTM B584, UNS C89833 (latest revision) and identified with "NL"
- Certified to NSF/ANSI 61 and NSF/ANSI 372
- Brass components not in contact with potable water conform to ASTM B62 and ASTM B584, UNS C83600 -85-5-5-5 (latest revision)
- Large wrench area provided for proper installation