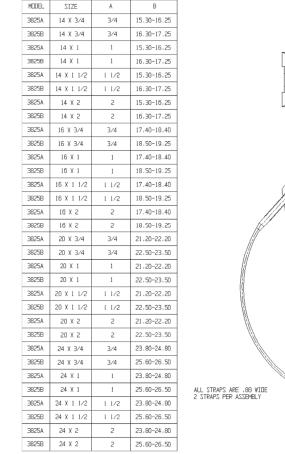

## Silicon Bronze Double Bale Saddle – 3825A/3825B

C903 PVC x AWWA/CC

## SUBMITTAL INFORMATION

- Manufactured in compliance with ANSI/AWWA C800 (latest revision)
- Brass components conform to ASTM B62 and ASTM B584, UNS C83600 -85-5-5-5 (latest revision)
- Certified to NSF/ANSI 61
- Silicon Bronze strap(s) and cast brass nuts with enlarged washer bearing surface
- EPDM o-ring
- Pipe and tap size, and thread type identified on saddle
- Outlet boss with large wrench flats