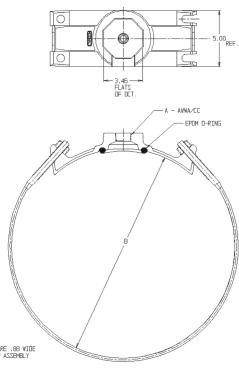

## SUBMITTAL INFORMATION

- Manufactured in compliance with ANSI/AWWA C800 (latest revision)
- Brass components conform to ASTM B62 and ASTM B584, UNS C83600 -85-5-5-5 (latest revision)
- Certified to NSF/ANSI 61
- Silicon Bronze strap(s) and cast brass nuts with enlarged washer bearing surface
- EPDM o-ring
- Pipe and tap size, and thread type identified on saddle
- Outlet boss with large wrench flats