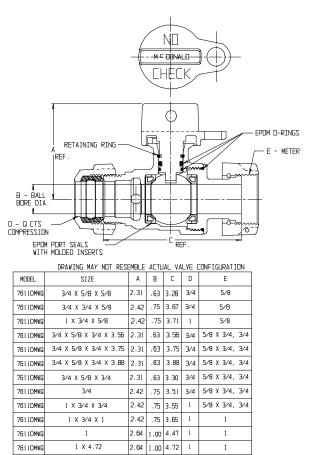

## NL Ball Style Meter Stop – 76110MWQ

Q CTS Compression x Meter

## SUBMITTAL INFORMATION

- Manufactured in compliance with ANSI/AWWA C800 (latest revision)
- Brass components in contact with potable water conform to ASTM B584, UNS C89833 (latest revision) and identified with "NL"
- Certified to NSF/ANSI 61 and NSF/ANSI 372
- Brass components not in contact with potable water conform to ASTM B62 and ASTM B584, UNS C83600 -85-5-5-5 (latest revision)
- PTFE coated brass ball
- Valve rated for 300 PSIG water pressure, end connections not to exceed rated pipe pressures.
- Blow out proof EPDM port seals
- End piece joint sealed with an EPDM o-ring and thread locker
- Insert stiffeners required on all flexible plastic connections