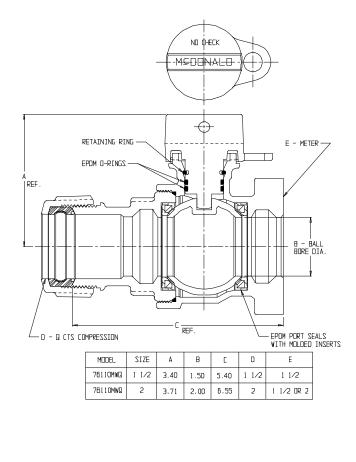

## NL Ball Style Meter Stop – 76110MWQ

Q CTS Compression x Meter

## SUBMITTAL INFORMATION

- Manufactured in compliance with ANSI/AWWA C800 (latest revision)
- Brass components in contact with potable water conform to ASTM B584, UNS C89833 (latest revision) and identified with "NL"
- Certified to NSF/ANSI 61 and NSF/ANSI 372
- Brass components not in contact with potable water conform to ASTM B62 and ASTM B584, UNS C83600 -85-5-5-5 (latest revision)
- PTFE coated brass ball
- Valve rated for 300 PSIG water pressure, end connections not to exceed rated pipe pressures.
- Blow out proof EPDM port seals
- End piece joint sealed with an EPDM o-ring and thread locker
- Insert stiffeners required on all flexible plastic connections