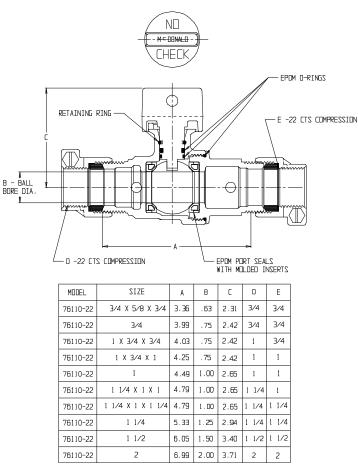

## NL Ball Style Curb Stop – 76110-22

-22 CTS Compression x -22 CTS Compression

## SUBMITTAL INFORMATION

- Manufactured in compliance with ANSI/AWWA C800 (latest revision)
- Brass components in contact with potable water conform to ASTM B584, UNS C89833 (latest revision) and identified with "NL"
- Certified to NSF/ANSI 61 and NSF/ANSI 372
- Brass components not in contact with potable water conform to ASTM B62 and ASTM B584, UNS C83600 -85-5-5-5 (latest revision)
- PTFE coated brass ball
- Valve rated for 300 PSIG water pressure, end connections not to exceed rated pipe pressures.
- Blow out proof EPDM port seals
- End piece joint sealed with an EPDM o-ring and thread locker
- Insert stiffeners required on all flexible plastic connections