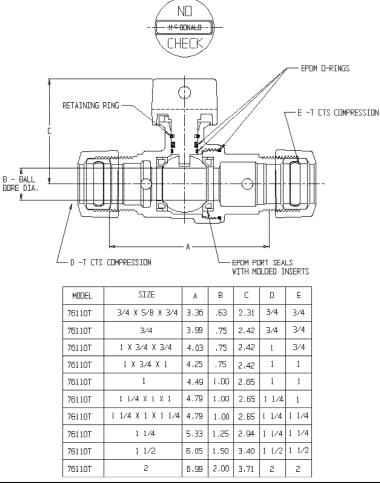

## NL Ball Style Curb Stop – 76110T

T CTS Compression x -T CTS Compression

## SUBMITTAL INFORMATION

- Manufactured in compliance with ANSI/AWWA C800 (latest revision)
- Brass components in contact with potable water conform to ASTM B584, UNS C89833 (latest revision) and identified with "NL"
- Certified to NSF/ANSI 61 and NSF/ANSI 372
- Brass components not in contact with potable water conform to ASTM B62 and ASTM B584, UNS C83600 -85-5-5-5 (latest revision)
- PTFE coated brass ball
- Valve rated for 300 PSIG water pressure, end connections not to exceed rated pipe pressures.
- Blow out proof EPDM port seals
- End piece joint sealed with an EPDM o-ring and thread locker
- Insert stiffeners required on all flexible plastic connections