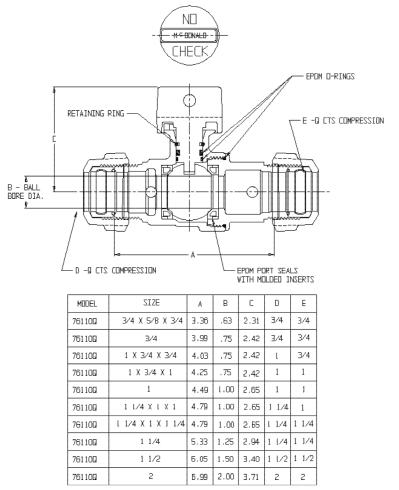

## NL Ball Style Curb Stop – 76110Q

Q CTS Compression x -Q CTS Compression

## SUBMITTAL INFORMATION

- Manufactured in compliance with ANSI/AWWA C800 (latest revision)
- Brass components in contact with potable water conform to ASTM B584, UNS C89833 (latest revision) and identified with "NL"
- Certified to NSF/ANSI 61 and NSF/ANSI 372
- Brass components not in contact with potable water conform to ASTM B62 and ASTM B584, UNS C83600 -85-5-5-5 (latest revision)
- PTFE coated brass ball
- Valve rated for 300 PSIG water pressure, end connections not to exceed rated pipe pressures.
- Blow out proof EPDM port seals
- End piece joint sealed with an EPDM o-ring and thread locker
- Insert stiffeners required on all flexible plastic connections