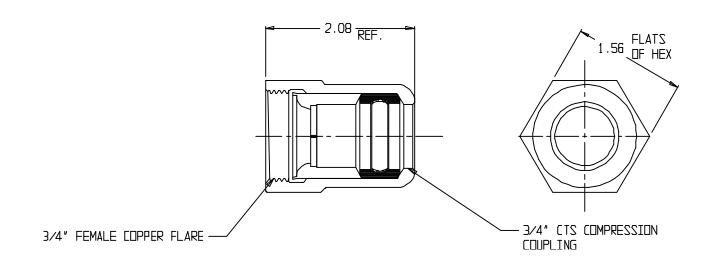

## SUBMITTAL DATA SHEET

NL Service Fitting - 76130CC 3/4

Female Copper Flare x CTS Compression Coupling

## SUBMITTAL INFORMATION

- Manufactured in compliance with ANSI/AWWA C800 (latest revision)
- Brass components in contact with potable water conform to ASTM B584, UNS C89833 (latest revision) and identified with "NL"
- Certified to NSF/ANSI 61 and NSF/ANSI 372
- Brass components not in contact with potable water conform to ASTM B62 and ASTM B584, UNS C83600 -85-5-5-5 (latest revision)
- Large wrench flats provided for proper installation