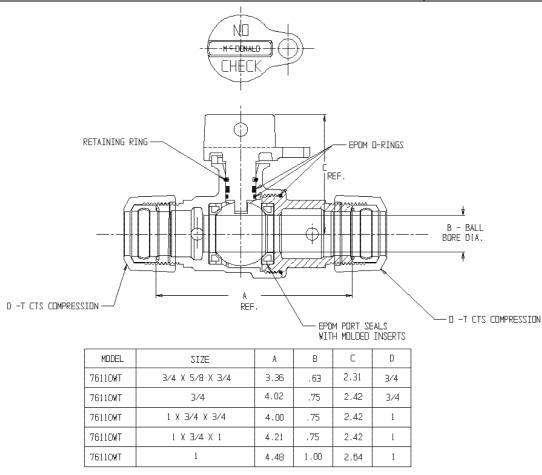

## NL Ball Style Curb Stop – 76110WT

T CTS Compression x -T Compression

DRAWING MAY NOT RESEMBLE ACTUAL VALVE CONFIGURATION

## SUBMITTAL INFORMATION

- Manufactured in compliance with ANSI/AWWA C800 (latest revision)
- Brass components in contact with potable water conform to ASTM B584, UNS C89833 (latest revision) and identified with "NL"
- Certified to NSF/ANSI 61 and NSF/ANSI 372
- Brass components not in contact with potable water conform to ASTM B62 and ASTM B584, UNS C83600 -85-5-5-5 (latest revision)
- PTFE coated brass ball
- Valve rated for 300 PSIG water pressure, end connections not to exceed rated pipe pressures.
- Blow out proof EPDM port seals
- End piece joint sealed with an EPDM o-ring and thread locker
- Insert stiffeners required on all flexible plastic connections