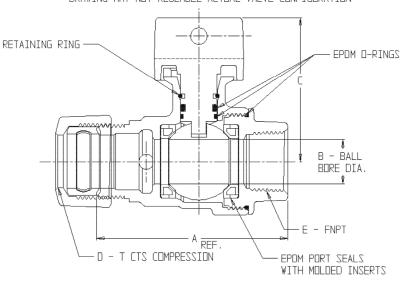

## SUBMITTAL DATA SHEET

NL Ball Style Curb Stop - 76112T

T CTS Compression x FNPT

DRAWING MAY NOT RESEMBLE ACTUAL VALVE CONFIGURATION

| MODEL  | SIZE              | A    | В    | С    | D     | Е     |
|--------|-------------------|------|------|------|-------|-------|
| 76112T | 3/4 X 5/8 X 3/4   | 2.95 | .63  | 2.31 | 3/4   | 3/4   |
| 76112T | 1 X 5/8 X 3/4     | 3.88 | .63  | 2.31 | 1     | 3/4   |
| 76112T | 3/4               | 3.24 | .75  | 2.42 | 3/4   | 3/4   |
| 76112T | 1 X 3/4 X 3/4     | 3.22 | .75  | 2.42 | 1     | 3/4   |
| 76112T | 1 X 3/4 X 1       | 3.42 | .75  | 2.42 | 1     | 1     |
| 76112T | 1                 | 3.76 | 1.00 | 2.65 | 1     | 1     |
| 76112T | 1 1/4 X 1 X 1     | 4.06 | 1.00 | 2.65 | 1 1/4 | 1     |
| 76112T | 1 1/4 X 1 X 1 1/4 | 4.20 | 1.00 | 2.65 | 1 1/4 | 1 1/4 |
| 76112T | 1 1/4             | 4.40 | 1.25 | 2.94 | 1 1/4 | 1 1/4 |
| 76112T | 1 1/2             | 4.87 | 1.50 | 3.39 | 2     | 2     |
| 76112T | 2                 | 5.79 | 2.00 | 3.70 | 2     | 2     |

## SUBMITTAL INFORMATION

- Manufactured in compliance with ANSI/AWWA C800 (latest revision)
- Brass components in contact with potable water conform to ASTM B584, UNS C89833 (latest revision) and identified with "NL"
- Certified to NSF/ANSI 61 and NSF/ANSI 372
- Brass components not in contact with potable water conform to ASTM B62 and ASTM B584, UNS C83600 -85-5-5-5 (latest revision)
- PTFE coated brass ball
- Valve rated for 300 PSIG water pressure, end connections not to exceed rated pipe pressures.
- Blow out proof EPDM port seals
- End piece joint sealed with an EPDM o-ring and thread locker
- Insert stiffeners required on all flexible plastic connections