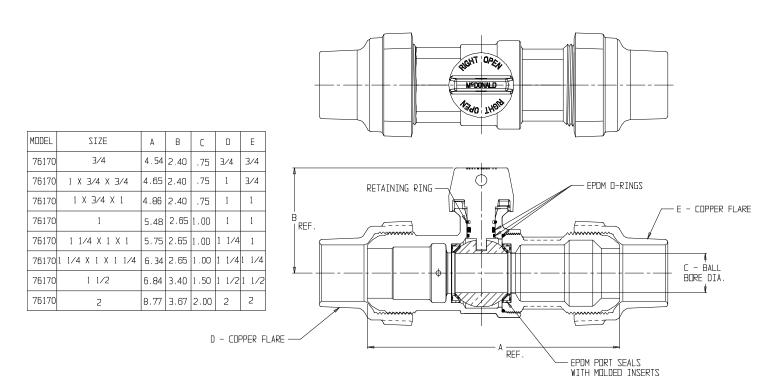

## NL Ball Style Curb Stop – 76170

Copper Flare x Copper Flare

## SUBMITTAL INFORMATION

- Manufactured in compliance with ANSI/AWWA C800 (latest revision)
- Brass components in contact with potable water conform to ASTM B584, UNS C89833 (latest revision) and identified with "NL"
- Certified to NSF/ANSI 61 and NSF/ANSI 372
- Brass components not in contact with potable water conform to ASTM B62 and ASTM B584, UNS C83600 -85-5-5-5 (latest revision)
- PTFE coated brass ball
- Valve rated for 300 PSIG water pressure, end connections not to exceed rated pipe pressures.
- Blow out proof EPDM port seals
- End piece joint sealed with an EPDM o-ring and thread locker