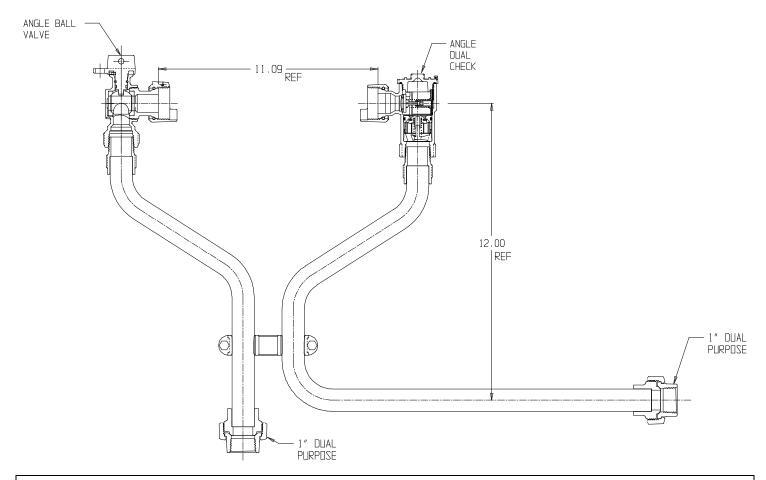

## NL Meter Setter - 762-412WDDD 44X15

Double Purpose x Double Purpose

## SUBMITTAL INFORMATION

- Manufactured in compliance with ANSI/AWWA C800 (latest revision)
- Brass components in contact with potable water conform to ASTM B584, UNS C89833 (latest revision) and identified with "NL"
- Certified to NSF/ANSI 61 (reference height restrictions) and NSF/ANSI 372
- Brass components not in contact with potable water conform to ASTM B62 and ASTM B584, UNS C83600 -85-5-5-5 (latest revision)
- Copper tubing made in compliance with ASTM B75 or B88, UNS C12200 (latest revision)
- Lead free solder joints
- Designed to provide proper meter spacing for ease of installation
- Padlock wings standard on all valves