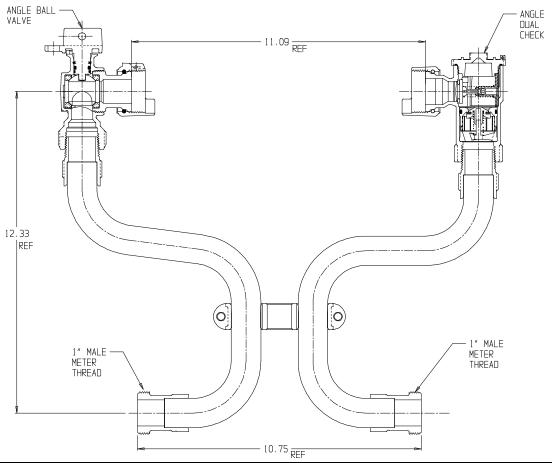

## NL Meter Setter - 768-412WD

## SUBMITTAL INFORMATION

- Manufactured in compliance with ANSI/AWWA C800 (latest revision)
- Brass components in contact with potable water conform to ASTM B584, UNS C89833 (latest revision) and identified with "NL"
- Certified to NSF/ANSI 61 (reference height restrictions) and NSF/ANSI 372
- Brass components not in contact with potable water conform to ASTM B62 and ASTM B584, UNS C83600 -85-5-5-5 (latest revision)
- Copper tubing made in compliance with ASTM B75 or B88, UNS C12200 (latest revision)
- Lead free solder joints
- Designed to provide proper meter spacing for ease of installation
- Padlock wings standard on all valves