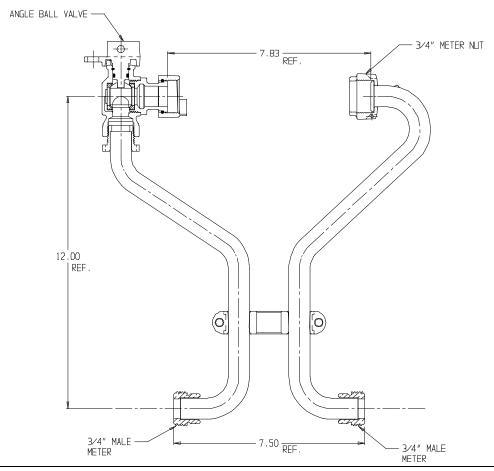

## NL Meter Setter - 768-212WX

## SUBMITTAL INFORMATION

- Manufactured in compliance with ANSI/AWWA C800 (latest revision)
- Brass components in contact with potable water conform to ASTM B584, UNS C89833 (latest revision) and identified with "NL"
- Certified to NSF/ANSI 61 (reference height restrictions) and NSF/ANSI 372
- Brass components not in contact with potable water conform to ASTM B62 and ASTM B584, UNS C83600 -85-5-5-5 (latest revision)
- Copper tubing made in compliance with ASTM B75 or B88, UNS C12200 (latest revision)
- Lead free solder joints
- Designed to provide proper meter spacing for ease of installation
- Padlock wings standard on all valves