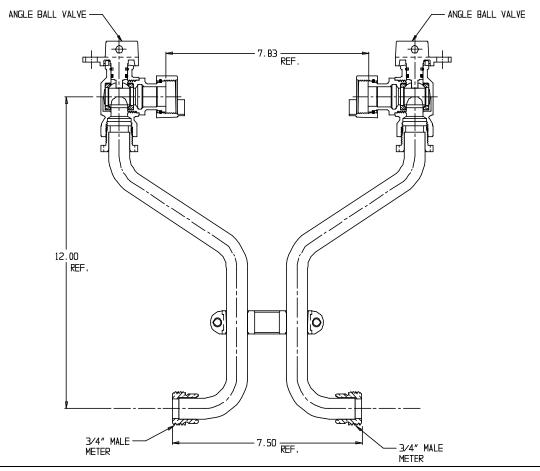

## NL Meter Setter - 768-212WW

Male Meter X Male Meter

## SUBMITTAL INFORMATION

- Manufactured in compliance with ANSI/AWWA C800 (latest revision)
- Brass components in contact with potable water conform to ASTM B584, UNS C89833 (latest revision) and identified with "NL"
- Certified to NSF/ANSI 61 (reference height restrictions) and NSF/ANSI 372
- Brass components not in contact with potable water conform to ASTM B62 and ASTM B584, UNS C83600 -85-5-5-5 (latest revision)
- Copper tubing made in compliance with ASTM B75 or B88, UNS C12200 (latest revision)
- Lead free solder joints
- Designed to provide proper meter spacing for ease of installation
- Padlock wings standard on all valves