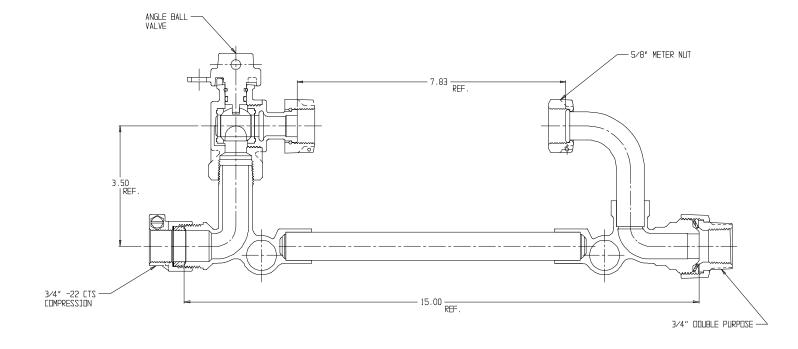

## SUBMITTAL DATA SHEET

NL Meter Setter - 770-1--QN2D 33

## SUBMITTAL INFORMATION

- Manufactured in compliance with ANSI/AWWA C800 (latest revision)
- Brass components in contact with potable water conform to ASTM B584, UNS C89833 (latest revision) and identified with "NL"
- Certified to NSF/ANSI 61 (reference height restrictions) and NSF/ANSI 372
- Brass components not in contact with potable water conform to ASTM B62 and ASTM B584, UNS C83600 -85-5-5-5 (latest revision)
- Copper tubing made in compliance with ASTM B75 or B88, UNS C12200 (latest revision)
- Lead free solder joints
- Designed to provide proper meter spacing for ease of installation
- Padlock wings standard on all valves
- Insert stiffeners required on all flexible plastic connections