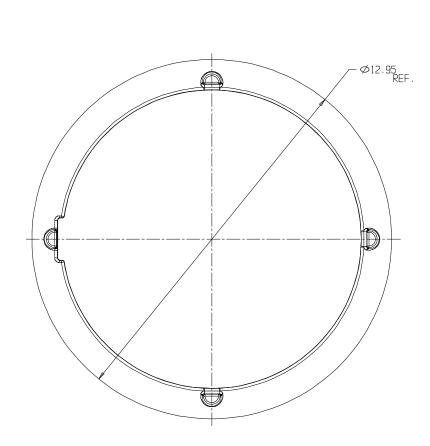

## **SUBMITTAL DATA SHEET**

Crescent Box - 77-3AR

CR Box 3/4" Adapter Ring

## SUBMITTAL INFORMATION

- Manufactured in compliance with ANSI/AWWA C800 (latest revision)
- Brass components conform to ASTM B62 and ASTM B584, UNS C83600 -85-5-5 (latest revision)
- Cast iron components conforms to ASTM A126 Class B or ASTM A159 Grade 2500 (latest revision) and coated with black dip
- Designed to provide proper meter spacing for ease of installation