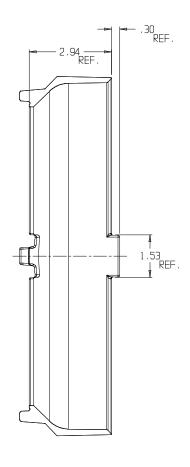

## **SUBMITTAL DATA SHEET**

Crescent Box - 77-3AR

CR Box 3/4" Adapter Ring

## SUBMITTAL INFORMATION

- Manufactured in compliance with ANSI/AWWA C800 (latest revision)
- Brass components conform to ASTM B62 and ASTM B584, UNS C83600 -85-5-5 (latest revision)
- Cast iron components conforms to ASTM A126 Class B or ASTM A159 Grade 2500 (latest revision) and coated with black dip
- Designed to provide proper meter spacing for ease of installation