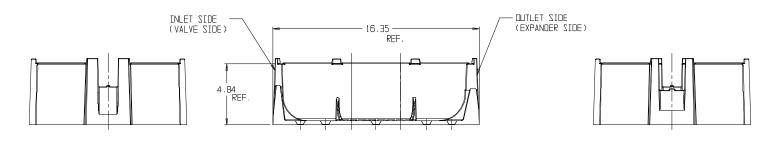

## SUBMITTAL DATA SHEET

Crescent Box - 77-4BT

## SUBMITTAL INFORMATION

- Manufactured in compliance with ANSI/AWWA C800 (latest revision)
- Brass components conform to ASTM B62 and ASTM B584, UNS C83600 -85-5-5 (latest revision)
- Cast iron components conforms to ASTM A126 Class B or ASTM A159 Grade 2500 (latest revision) and coated with black dip
- Designed to provide proper meter spacing for ease of installation