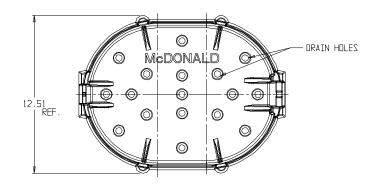

## SUBMITTAL DATA SHEET

Crescent Box - 77-4BT

## SUBMITTAL INFORMATION

- Manufactured in compliance with ANSI/AWWA C800 (latest revision)
- Brass components conform to ASTM B62 and ASTM B584, UNS C83600 -85-5-5 (latest revision)
- Cast iron components conforms to ASTM A126 Class B or ASTM A159 Grade 2500 (latest revision) and coated with black dip
- Designed to provide proper meter spacing for ease of installation