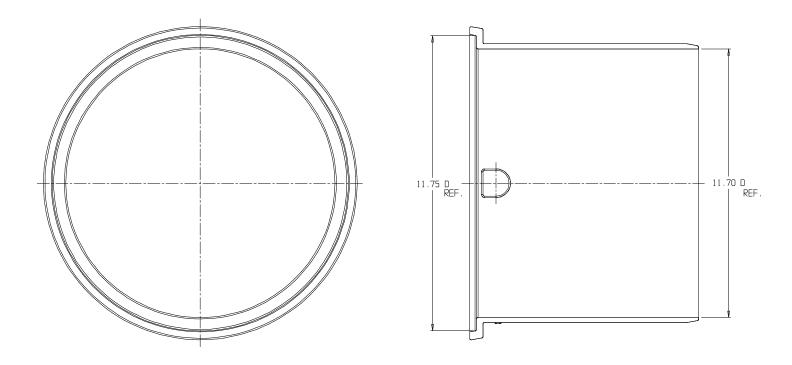

## Crescent Box – 77-US

CR Box Upper Section

## SUBMITTAL INFORMATION

- Manufactured in compliance with ANSI/AWWA C800 (latest revision)
- Brass components conform to ASTM B62 and ASTM B584, UNS C83600 -85-5-5-5 (latest revision)
- Cast iron components conforms to ASTM A126 Class B or ASTM A159 Grade 2500 (latest revision) and coated with black dip
- Designed to provide proper meter spacing for ease of installation