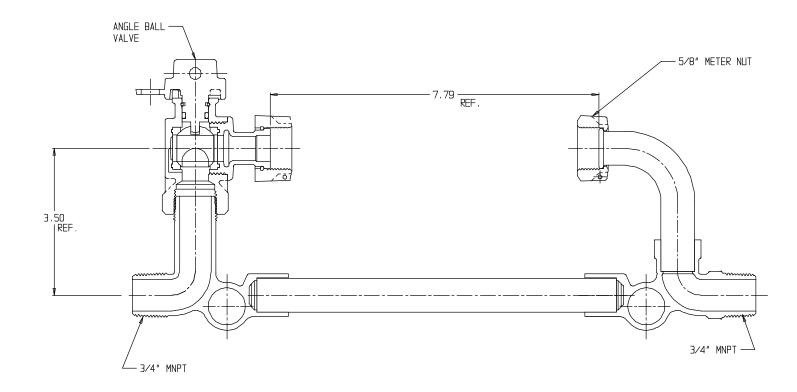

## SUBMITTAL DATA SHEET

NL Meter Setter - 770-1--QNPP 33

## SUBMITTAL INFORMATION

- Manufactured in compliance with ANSI/AWWA C800 (latest revision)
- Brass components in contact with potable water conform to ASTM B584, UNS C89833 (latest revision) and identified with "NL"
- Certified to NSF/ANSI 61 (reference height restrictions) and NSF/ANSI 372
- Brass components not in contact with potable water conform to ASTM B62 and ASTM B584, UNS C83600 -85-5-5-5 (latest revision)
- Copper tubing made in compliance with ASTM B75 or B88, UNS C12200 (latest revision)
- Lead free solder joints
- Designed to provide proper meter spacing for ease of installation
- Padlock wings standard on all valves