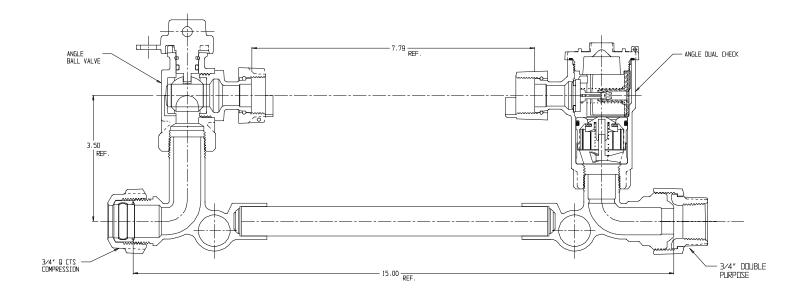

## SUBMITTAL DATA SHEET

NL Meter Setter - 770-1--WDQD 33

Q CTS Compression x Double Purpose

## SUBMITTAL INFORMATION

- Manufactured in compliance with ANSI/AWWA C800 (latest revision)
- Brass components in contact with potable water conform to ASTM B584, UNS C89833 (latest revision) and identified with "NL"
- Certified to NSF/ANSI 61 (reference height restrictions) and NSF/ANSI 372
- Brass components not in contact with potable water conform to ASTM B62 and ASTM B584, UNS C83600 -85-5-5-5 (latest revision)
- Copper tubing made in compliance with ASTM B75 or B88, UNS C12200 (latest revision)
- Lead free solder joints
- Designed to provide proper meter spacing for ease of installation
- Padlock wings standard on all valves
- Insert stiffeners required on all flexible plastic connections