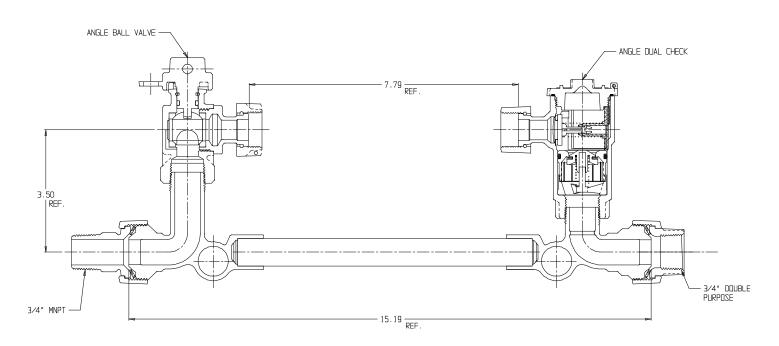

## NL Meter Setter – 770-1--QFMD 33

Me Donald

MNPT Union x Double Purpose

## SUBMITTAL INFORMATION

- Manufactured in compliance with ANSI/AWWA C800 (latest revision)
- Brass components in contact with potable water conform to ASTM B584, UNS C89833 (latest revision) and identified with "NL"
- Certified to NSF/ANSI 61 (reference height restrictions) and NSF/ANSI 372
- Brass components not in contact with potable water conform to ASTM B62 and ASTM B584, UNS C83600 -85-5-5-5 (latest revision)
- Copper tubing made in compliance with ASTM B75 or B88, UNS C12200 (latest revision)
- Lead free solder joints
- Designed to provide proper meter spacing for ease of installation
- Padlock wings standard on all valves