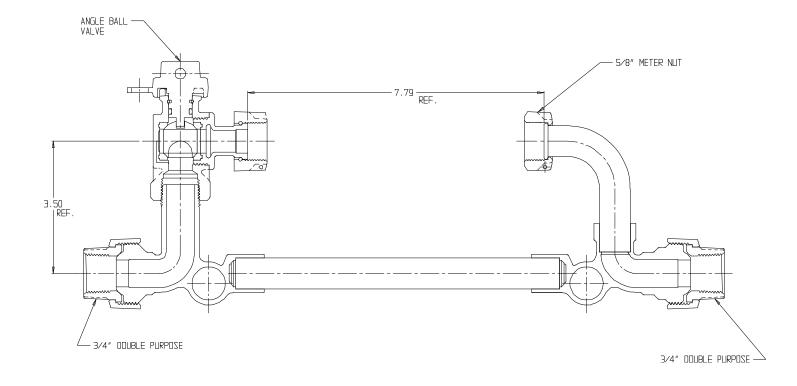

## SUBMITTAL DATA SHEET

NL Meter Setter - 770-1--QNDD 33

Double Purpose X Double Purpose

## SUBMITTAL INFORMATION

- Manufactured in compliance with ANSI/AWWA C800 (latest revision)
- Brass components in contact with potable water conform to ASTM B584, UNS C89833 (latest revision) and identified with "NL"
- Certified to NSF/ANSI 61 (reference height restrictions) and NSF/ANSI 372
- Brass components not in contact with potable water conform to ASTM B62 and ASTM B584, UNS C83600 -85-5-5-5 (latest revision)
- Copper tubing made in compliance with ASTM B75 or B88, UNS C12200 (latest revision)
- Lead free solder joints
- Designed to provide proper meter spacing for ease of installation
- Padlock wings standard on all valves