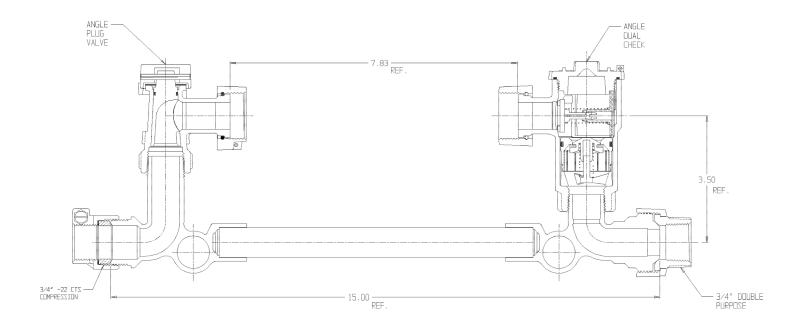

## SUBMITTAL DATA SHEET

NL Meter Setter - 770-2—GF2D 33

-22 CTS Compression X Double Purpose

## SUBMITTAL INFORMATION

- Manufactured in compliance with ANSI/AWWA C800 (latest revision)
- Brass components in contact with potable water conform to ASTM B584, UNS C89833 (latest revision) and identified with "NL"
- Certified to NSF/ANSI 61 (reference height restrictions) and NSF/ANSI 372
- Brass components not in contact with potable water conform to ASTM B62 and ASTM B584, UNS C83600 -85-5-5-5 (latest revision)
- Copper tubing made in compliance with ASTM B75 or B88, UNS C12200 (latest revision)
- Lead free solder joints
- Designed to provide proper meter spacing for ease of installation
- Padlock wings standard on all valves
- Insert stiffeners required on all flexible plastic connections