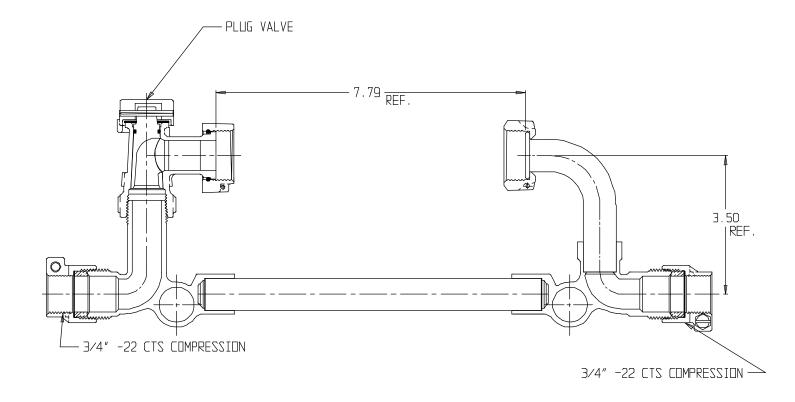

## SUBMITTAL DATA SHEET

NL Meter Setter - 770-2--GN22 33

-22 CTS Compression x -22 CTS Compression