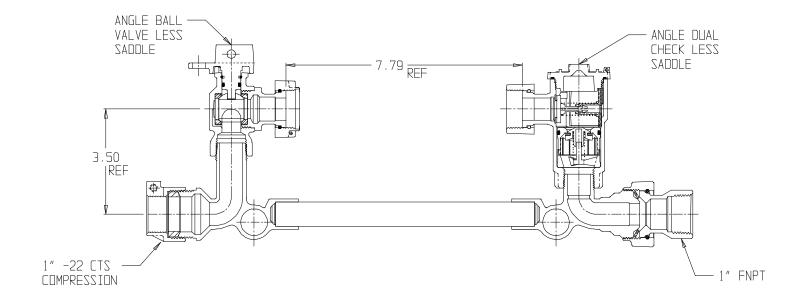

## SUBMITTAL DATA SHEET

NL Meter Setter - 770-2--QF2F 44

## SUBMITTAL INFORMATION

- Manufactured in compliance with ANSI/AWWA C800 (latest revision)
- Brass components in contact with potable water conform to ASTM B584, UNS C89833 (latest revision) and identified with "NL"
- Certified to NSF/ANSI 61 (reference height restrictions) and NSF/ANSI 372
- Brass components not in contact with potable water conform to ASTM B62 and ASTM B584, UNS C83600 -85-5-5-5 (latest revision)
- Copper tubing made in compliance with ASTM B75 or B88, UNS C12200 (latest revision)
- Lead free solder joints
- Designed to provide proper meter spacing for ease of installation
- Padlock wings standard on all valves
- Insert stiffeners required on all flexible plastic connections