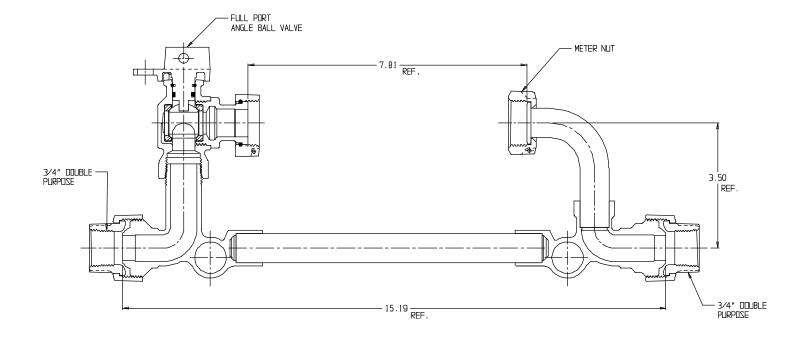

## SUBMITTAL DATA SHEET

NL Meter Setter - 770-2--KNDD 33

## SUBMITTAL INFORMATION

- Manufactured in compliance with ANSI/AWWA C800 (latest revision)
- Brass components in contact with potable water conform to ASTM B584, UNS C89833 (latest revision) and identified with "NL"
- Certified to NSF/ANSI 61 (reference height restrictions) and NSF/ANSI 372
- Brass components not in contact with potable water conform to ASTM B62 and ASTM B584, UNS C83600 -85-5-5-5 (latest revision)
- Copper tubing made in compliance with ASTM B75 or B88, UNS C12200 (latest revision)
- Lead free solder joints
- Designed to provide proper meter spacing for ease of installation
- Padlock wings standard on all valves