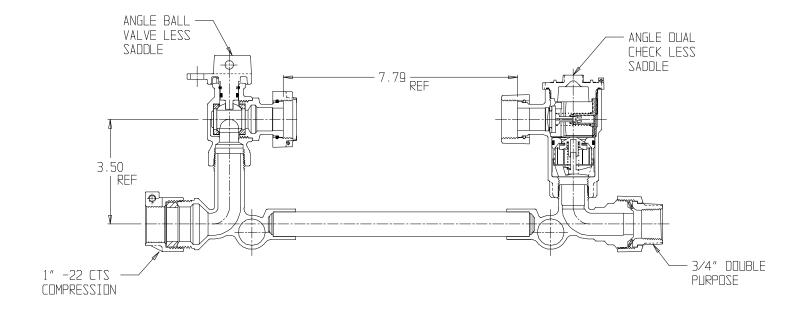

## SUBMITTAL DATA SHEET

NL Meter Setter - 770-2--QF2D 43

-22 CTS Compression x Double Purpose

## SUBMITTAL INFORMATION

- Manufactured in compliance with ANSI/AWWA C800 (latest revision)
- Brass components in contact with potable water conform to ASTM B584, UNS C89833 (latest revision) and identified with "NL"
- Certified to NSF/ANSI 61 (reference height restrictions) and NSF/ANSI 372
- Brass components not in contact with potable water conform to ASTM B62 and ASTM B584, UNS C83600 -85-5-5-5 (latest revision)
- Copper tubing made in compliance with ASTM B75 or B88, UNS C12200 (latest revision)
- Lead free solder joints
- Designed to provide proper meter spacing for ease of installation
- Padlock wings standard on all valves
- Insert stiffeners required on all flexible plastic connections