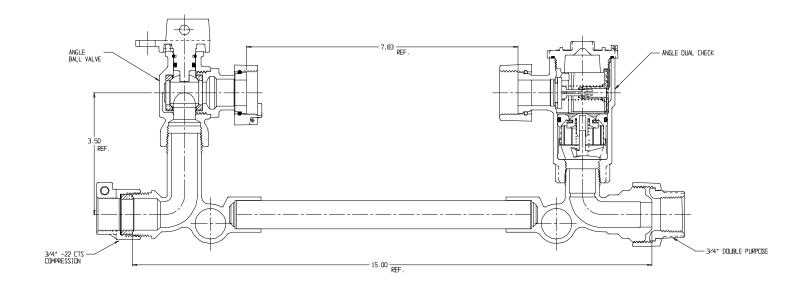

## SUBMITTAL DATA SHEET

NL Meter Setter - 770-2--QF2D 33

-22 CTS Compression X Double Purpose

## SUBMITTAL INFORMATION

- Manufactured in compliance with ANSI/AWWA C800 (latest revision)
- Brass components in contact with potable water conform to ASTM B584, UNS C89833 (latest revision) and identified with "NL"
- Certified to NSF/ANSI 61 (reference height restrictions) and NSF/ANSI 372
- Brass components not in contact with potable water conform to ASTM B62 and ASTM B584, UNS C83600 -85-5-5-5 (latest revision)
- Copper tubing made in compliance with ASTM B75 or B88, UNS C12200 (latest revision)
- Lead free solder joints
- Designed to provide proper meter spacing for ease of installation
- Padlock wings standard on all valves
- Insert stiffeners required on all flexible plastic connections