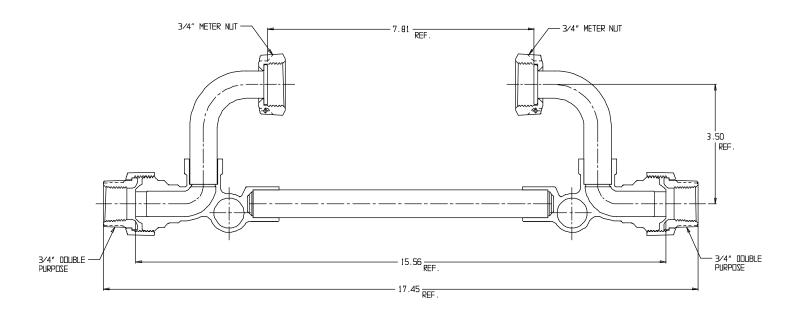

## SUBMITTAL DATA SHEET

NL Meter Setter - 770-2--NNDD 33

Double Purpose X Double Purpose

## SUBMITTAL INFORMATION

- Manufactured in compliance with ANSI/AWWA C800 (latest revision)
- Brass components in contact with potable water conform to ASTM B584, UNS C89833 (latest revision) and identified with "NL"
- Certified to NSF/ANSI 61 (reference height restrictions) and NSF/ANSI 372
- Brass components not in contact with potable water conform to ASTM B62 and ASTM B584, UNS C83600 -85-5-5-5 (latest revision)
- Copper tubing made in compliance with ASTM B75 or B88, UNS C12200 (latest revision)
- Lead free solder joints
- Designed to provide proper meter spacing for ease of installation
- Padlock wings standard on all valves