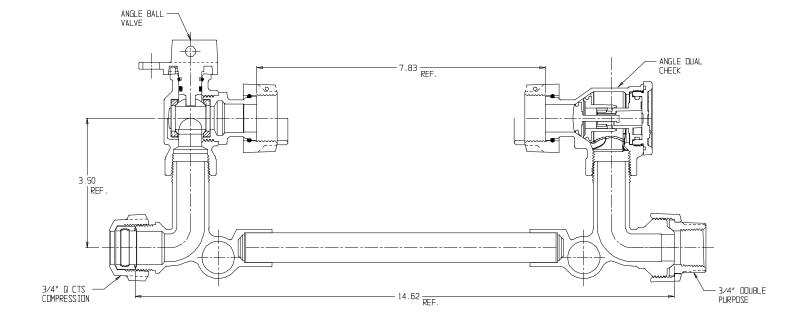

## SUBMITTAL DATA SHEET

NL Meter Setter - 770-2--WDQD 33x992

## SUBMITTAL INFORMATION

- Manufactured in compliance with ANSI/AWWA C800 (latest revision)
- Brass components in contact with potable water conform to ASTM B584, UNS C89833 (latest revision) and identified with "NL"
- Certified to NSF/ANSI 61 (reference height restrictions) and NSF/ANSI 372
- Brass components not in contact with potable water conform to ASTM B62 and ASTM B584, UNS C83600 -85-5-5-5 (latest revision)
- Copper tubing made in compliance with ASTM B75 or B88, UNS C12200 (latest revision)
- Lead free solder joints
- Designed to provide proper meter spacing for ease of installation
- Padlock wings standard on all valves
- Insert stiffeners required on all flexible plastic connections