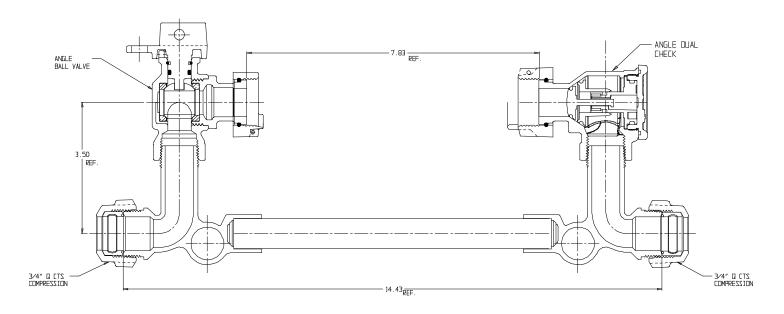

## NL Meter Setter - 770-2--WDQQ 33x992

Q CTS Compression x Q CTS Compression

## SUBMITTAL INFORMATION

- Manufactured in compliance with ANSI/AWWA C800 (latest revision)
- Brass components in contact with potable water conform to ASTM B584, UNS C89833 (latest revision) and identified with "NL"
- Certified to NSF/ANSI 61 (reference height restrictions) and NSF/ANSI 372
- Brass components not in contact with potable water conform to ASTM B62 and ASTM B584, UNS C83600 -85-5-5-5 (latest revision)
- Copper tubing made in compliance with ASTM B75 or B88, UNS C12200 (latest revision)
- Lead free solder joints
- Designed to provide proper meter spacing for ease of installation
- Padlock wings standard on all valves
- Insert stiffeners required on all flexible plastic connections